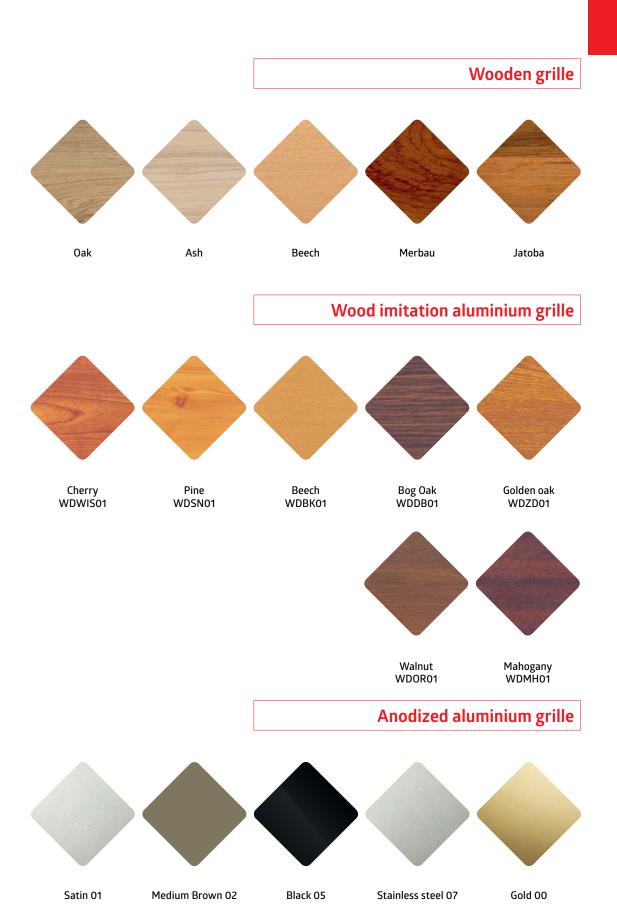

#### The grille options:

- · natural aluminium
- · aluminum painted in RAL
- · anodized aluminium
- · aluminium wood imitation (profile closed only)

# Modular aluminium grille

The grille is made of aluminium.

The grille options: natural aluminium

- · aluminium painted in RAL
- · anodized aluminium
- · aluminium wood imitation

Spacings (rung fasteners) are made of black plastic.