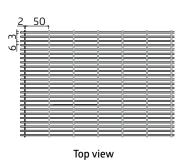

## Roll-up wooden grille

The grille is made of natural wood

The maximum length of one grille section is 6000 mm

Top view

Cross-section of a wooden rung

| Type of the grille       | Name of the grille    | Order code   |
|--------------------------|-----------------------|--------------|
|                          | Roll-up oak grille    | ZD-1,8/W/L   |
|                          | Roll-up ash grille    | ZJ-1,8/W/L   |
| Roll-up<br>wooden grille | Roll-up beech grille  | ZB-1,8/W/L   |
| WOOden 811116            | Roll-up merbau grille | ZM-1,8/W/L   |
|                          | Roll-up jatoba grille | 7 IR-1 8/W/I |