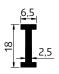

Top view

Cross-section of grille - I-beam profile

# Roll-up aluminium grille – I-beam profile

The grille is made of aluminium – I-beam profile

The grille options:

- · natural aluminium
- · aluminium painted in RAL
- · anodized aluminium

Spacings (sleeves) between rungs as a standard are made of black PVC.