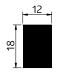

The maximum length of one grille section is 6000 mm

Top view

Cross-section of a wooden rung

| Type of the grille       | Name of the grille    | Order code   |
|--------------------------|-----------------------|--------------|
|                          | Roll-up oak grille    | ZD-1,8/W/L   |
|                          | Roll-up ash grille    | ZJ-1,8/W/L   |
| Roll-up<br>wooden grille | Roll-up beech grille  | ZB-1,8/W/L   |
| WOOden 811116            | Roll-up merbau grille | ZM-1,8/W/L   |
|                          | Roll-up jatoba grille | 7 IR-1 8/W/I |