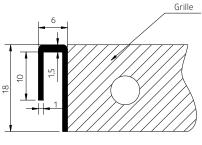

### Frame for trench heaters and climaconvectors

#### Frame details







Frame type F

## Frame assembly instruction

Aluminium frame type L is a decorative element, and type F apart of the decorative function is also as a masking element which can cover the space between the floor and the duct of the trench heater.

The frame F is supplied as a cut off elements for self-assembly. Assembly of the frame type F must be done by using a silicone glue. The manufacturer is not liable for problems associated with frame assembling for trench casing deformation caused by the improper installation of the heater.





Frame type L

Frame type F



## Grilles for trench heaters and climaconvectors

## Roll-up wooden grille

The grille is made of natural wood

#### Standard

Spacings (sleeves) between the rungs are made of black  $\ensuremath{\mathsf{PVC}}.$ 

#### Op