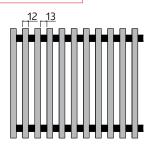

#### Standard

Spacings (sleeves) between the rungs are made of black  $\ensuremath{\mathsf{PVC}}.$ 

#### Option:

- · Spacings (sleeves) are also available in colors:
- gray WG-15
- beige W8-29
- light brown RAL 8256
- dark brown RAL 8352
- · wooden spacing (beech unvarnished, L = 17 mm)

The grille is only available in a roll-up version.

The maximum length of one grille section is 6000 mm

Top view

Cross-section of a wooden rung

| Type of the grille       | Name of the grille    | Order code   |
|--------------------------|-----------------------|--------------|
|                          | Roll-up oak grille    | ZD-1,8/W/L   |
|                          | Roll-up ash grille    | ZJ-1,8/W/L   |
| Roll-up<br>wooden grille | Roll-up beech grille  | ZB-1,8/W/L   |
| WOOden 811116            | Roll-up merbau grille | ZM-1,8/W/L   |
|                          | Roll-up jatoba grille | 7 IR-1 8/W/I |