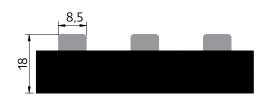

/I  |



Cross-section of linear grille painted in RAL

## Linear aluminium grille

The grille is made of aluminium – profile closed.

The grill is made in total of aluminium.

The grille is only available in RAL colours.

Standard colour is black RAL 9005.



| Type of the grille | Name of the grille | Order code |
|--------------------|--------------------|------------|
| Type of the grille | Name of the grine  | Order code |

Linear grille

Linear painted in RAL aluminium grille – profile closed

ALWR-1,8/W/L



# Modular aluminium grille

The grille is made of aluminium.

The grille options: natural aluminium

- · aluminium painted in RAL
- · anodized aluminium
- · aluminium wood imitation

Spacings (rung fasteners) are made of black plastic.

The lenght of single module is 440 mm.





| Type of the grille                        | Name of the grille                                       | Order code   |
|-------------------------------------------|----------------------------------------------------------|--------------|
|                                           | Modular natural aluminium grille – profile closed        | MAL-1,8/W/L  |
| Modular aluminium grille – profile closed | Modular painted in RAL aluminium grille – profile closed | MRAL-1,8/W/L |
|                                           | Modular anodized aluminium grille – profile closed       | MAAL-1,8/W/L |
|                                           | Modular wood imitation aluminium grille – profile closed | MIAL-1.8/W/L |

# Linear stainless steel grille

The grille is available only as a rigid vers