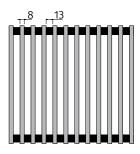

# Roll-up aluminium grille

The grille is made of aluminium - profile closed

#### The grille options:

- · natural aluminium
- · aluminum painted in RAL
- · anodized aluminium
- · aluminium wood imitation (profile closed only)

#### Standard:

Spacings (sleeves) between rungs as a standard are made of black PVC.

#### Орсја:

- · Spacings (sleeves) are also available in colors:
- gray WG-15
- beige W8-29
- light brown RAL 8256
- dark brown RAL 8352

Top view

Cross-section of aluminium grille - profile closed

| Type of the grille                        | Name of the grille                                       | Order code   |
|-------------------------------------------|----------------------------------------------------------|--------------|
|                                           | Roll-up natural aluminium grille – profile closed        | ZAL-1,8/W/L  |
| Roll-up aluminium grille - profile closed | Roll-up painted in RAL aluminium grille – profile closed | ZRAL-1,8/W/L |
|                                           | Roll-up anodized aluminium grille – profile closed       | ZAAL-1,8/W/L |
|                                           | Roll-up wood imitation aluminium grille – profile closed | ZIAL-1,8/W/L |