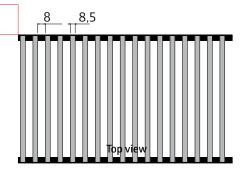

#### Орсја:

- · Spacings (sleeves) are also available in colors:
- gray WG-15
- beige W8-29
- light brown RAL 8256
- dark brown RAL 8352

Top view

Cross-section of aluminium grille - profile closed

| Type of the grille                        | Name of the grille                                       | Order code   |
|-------------------------------------------|----------------------------------------------------------|--------------|
|                                           | Roll-up natural aluminium grille – profile closed        | ZAL-1,8/W/L  |
| Roll-up aluminium grille - profile closed | Roll-up painted in RAL aluminium grille – profile closed | ZRAL-1,8/W/L |
|                                           | Roll-up anodized aluminium grille – profile closed       | ZAAL-1,8/W/L |
|                                           | Roll-up wood imitation aluminium grille – profile closed | ZIAL-1,8/W/L |