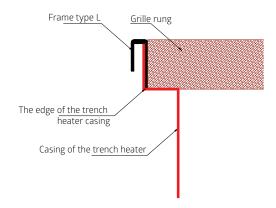

## Frame assembly instruction

Aluminium frame type L is a decorative element, and type F apart of the decorative function is also as a masking element which can cover the space between the floor and the duct of the trench heater.

The frame F is supplied as a cut off elements for self-assembly. Assembly of the frame type F must be done by using a silicone glue. The manufacturer is not liable for problems associated with frame assembling for trench casing deformation caused by the improper installation of the heater.