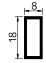

# Roll-up aluminium grille

The grille is made of aluminium - profile closed

#### Орсја:

- · Spacings (sleeves) are also available in colors:
- gray WG-15
- beige W8-29
- light brown RAL 8256
- dark brown RAL 8352

Top view

Cross-section of aluminium grille - profile closed

| Type of the grille                        | Name of the grille                                       | Order code   |
|-------------------------------------------|----------------------------------------------------------|--------------|
|                                           | Roll-up natural aluminium grille – profile closed        | ZAL-1,8/W/L  |
| Roll-up aluminium grille - profile closed | Roll-up painted in RAL aluminium grille – profile closed | ZRAL-1,8/W/L |
|                                           | Roll-up anodized aluminium grille – profile closed       | ZAAL-1,8/W/L |
|                                           | Roll-up wood imitation aluminium grille – profile closed | ZIAL-1,8/W/L |