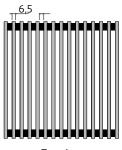

# Roll-up aluminium grille – I-beam profile

The grille is made of aluminium – I-beam profile

The grille options:

- · natural aluminium
- · aluminium painted in RAL
- · anodized aluminium

Spacings (sleeves) between rungs as a standard are made of black PVC.

#### Option:

- · Spacings (sleeves) are also available in colors:
- gray WG-15 beige W8-29
- light brown RAL 8256
- dark brown RAL 8352

| Type of the grille                               | Name of the grille                                       | Order code   |
|--------------------------------------------------|----------------------------------------------------------|--------------|
|                                                  | Roll-up natural aluminium grille – I-beam profile        | ZDW-1,8/W/L  |
| Roll-up aluminium<br>grille – I-beam profile ——— | Roll-up painted in RAL aluminium grille – I-beam profile | ZRDW-1,8/W/L |
|                                                  | Roll-up anodized aluminium grille – I-beam profile       | 7ADW-18/W/I  |