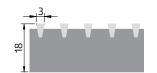

## Roll-up wooden grille

The grille is made of natural wood

The maximum length of one grille section is 6000 mm

Top view

Cross-section of a wooden rung

| Type of the grille       | Name of the grille    | Order code   |
|--------------------------|-----------------------|--------------|
|                          | Roll-up oak grille    | ZD-1,8/W/L   |
|                          | Roll-up ash grille    | ZJ-1,8/W/L   |
| Roll-up<br>wooden grille | Roll-up beech grille  | ZB-1,8/W/L   |
| WOOden 811116            | Roll-up merbau grille | ZM-1,8/W/L   |
|                          | Roll-up jatoba grille | 7 IR-1 8/W/I |