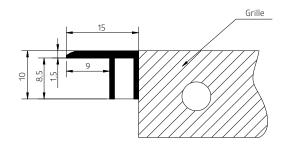

### Frame for trench heaters and climaconvectors

#### Frame details







Frame type F

## Frame assembly instruction

Aluminium frame type L is a decorative element, and type F apart of the decorative function is also as a masking element which can cover the space between the floor and the duct of the trench heater.

The frame F is supplied as a cut off elements for self-assembly. Assembly of the frame type F must be done by using a silicone glue. The manufacturer is not liable for problems associated with frame assembling for trench casing deformation caused by the improper installation of the heater.





Frame type L

Frame type F



## Grilles for trench heaters and climaconvectors

## Roll-up wooden grille

The grille is made of natural wood

#### Standard

Spacings (sleeves) between the rungs are made of black  $\ensuremath{\mathsf{PVC}}.$ 

#### Option