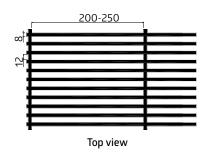

The maximum length of one grille section is 6000 mm

Top view

Cross-section of a wooden rung

| Type of the grille       | Name of the grille    | Order code   |
|--------------------------|-----------------------|--------------|
|                          | Roll-up oak grille    | ZD-1,8/W/L   |
|                          | Roll-up ash grille    | ZJ-1,8/W/L   |
| Roll-up<br>wooden grille | Roll-up beech grille  | ZB-1,8/W/L   |
| WOOden 811116            | Roll-up merbau grille | ZM-1,8/W/L   |
|                          | Roll-up jatoba grille | 7 IR-1 8/W/I |