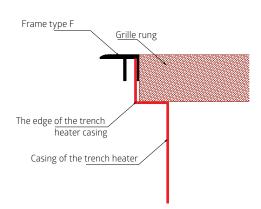

#### Frame details

Frame type F

## Frame assembly instruction

Aluminium frame type L is a decorative element, and type F apart of the decorative function is also as a masking element which can cover the space between the floor and the duct of the trench heater.

The frame F is supplied as a cut off elements for self-assembly. Assembly of the frame type F must be done by using a silicone glue. The manufacturer is not liable for problems associated with frame assembling for trench casing deformation caused by the improper installation of the heater.

Frame type L

Frame type F